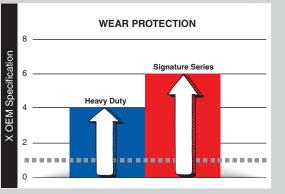

#### **AMSOIL Signature Series** Max-Duty Synthetic Diesel Oil

- ✓ Our most advanced formula
- ✓ 6X more engine protection\*
- ✓ Compatible with all exhaust treatment devices
- ✓ Available in 5W-30, 0W-40, 5W-40 and 15W-40

#### **AMSOIL Heavy-Duty Synthetic Diesel Oil**

- Excellent protection and performance
- ✓ 4X more engine protection\*
- Compatible with all exhaust treatment devices
- ✓ Available in 10W-30, 5W-40 and 15W-40